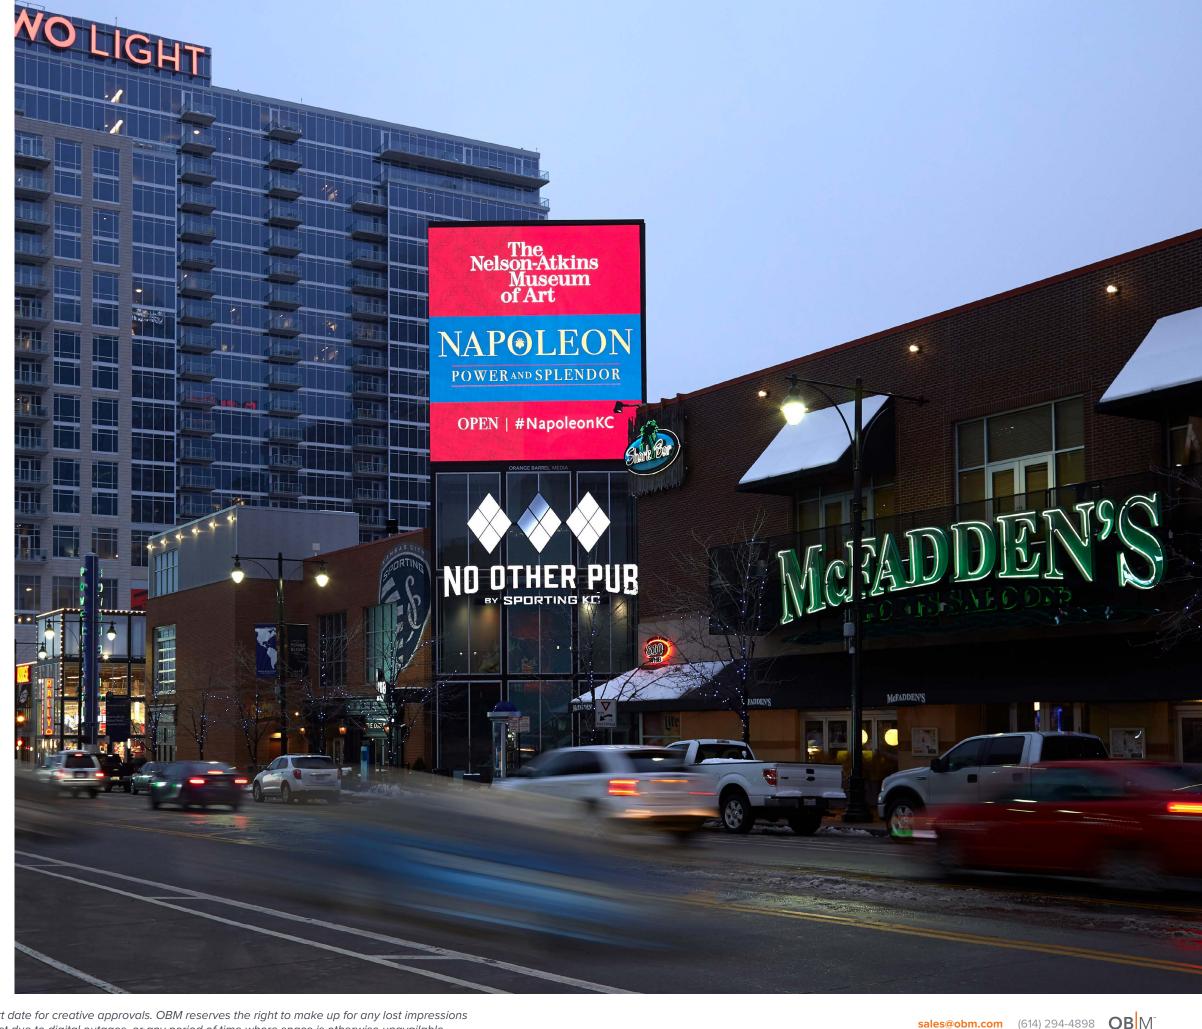

### KC-DG-500 FULL-MOTION DIGITAL 1370 Grand Blvd (in front of KC Live!)

- Directly across from T-Mobile Center on Grand Blvd
- Located at the entrance to KC Live!, the main pregame/party venue, filled with bars and host of watch parties and free concerts
- At the heart of the Power & Light District, an 8-city block district stocked with nightlife, pregaming, and entertainment hot spots

**Size:** 30'H x 27'W

Latitude: 39.097555

Longitude: -94.581259

Facing: Southeast Wkly IMPs 18+ for 10MPH: 74,585

Illumination: Yes

**Restrictions:** See Sales Representative

Neighborhood: Downtown / Power and Light District