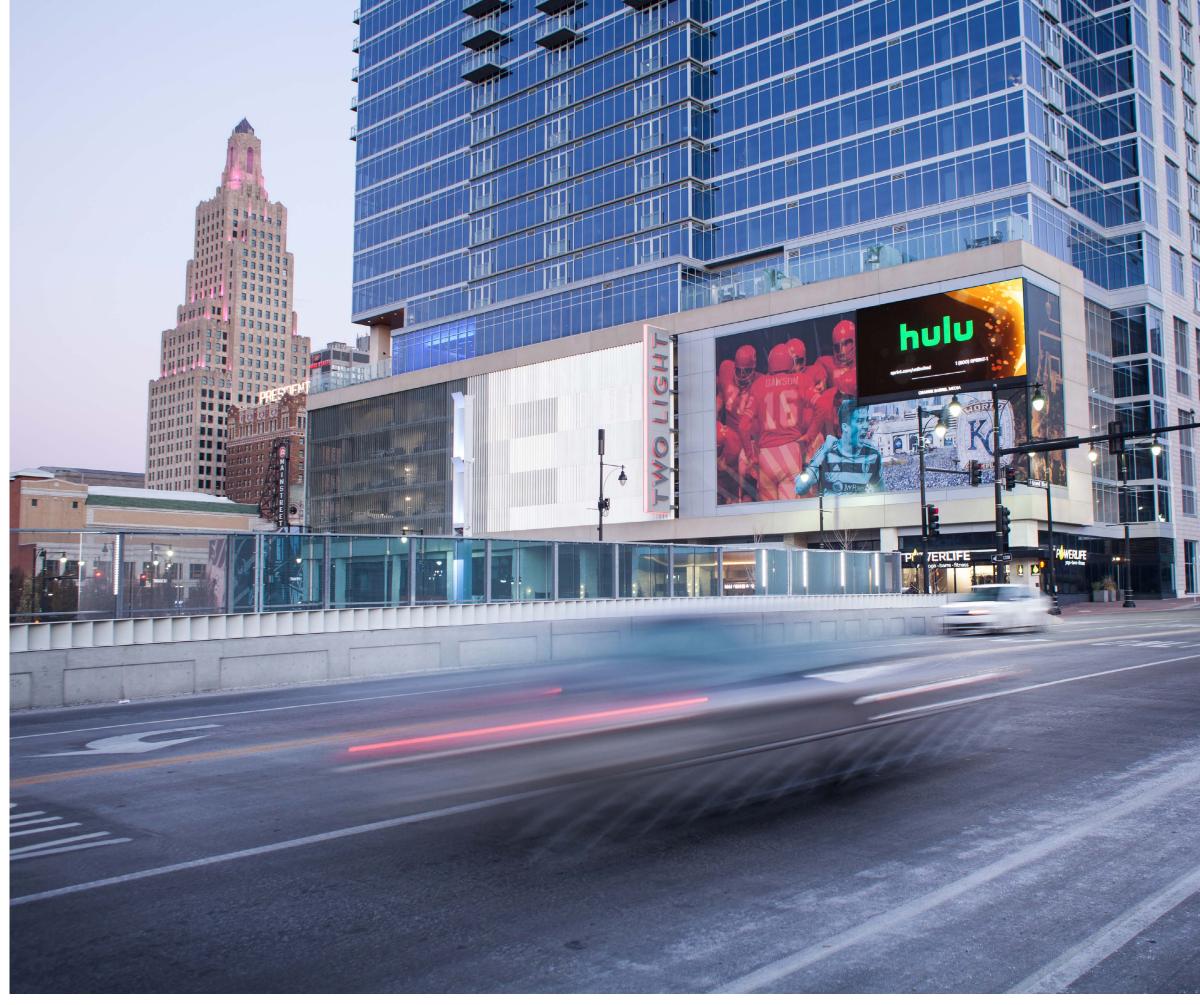

### KC-DG-503 FULL-MOTION DIGITAL

Two Light

- This digital sits on the corner of Truman and Grand, adjacent to the T-Mobile Center
- It is located on the Two Light Luxury Apartment
- The close proximity to luxury living along with the T-Mobile Center brings in large crowds of both vehicular and foot traffic

**Size:** 18'-6"H x 36'-6"W

2-6"W

DOWNTOWN HAIR LOUNGE

Latitude: 39.096461

Longitude: -94.58138

Facing: South Wkly IMPs 18+ for 10MPH: 250,917

Illumination: Yes

**Restrictions:** See Sales Representative