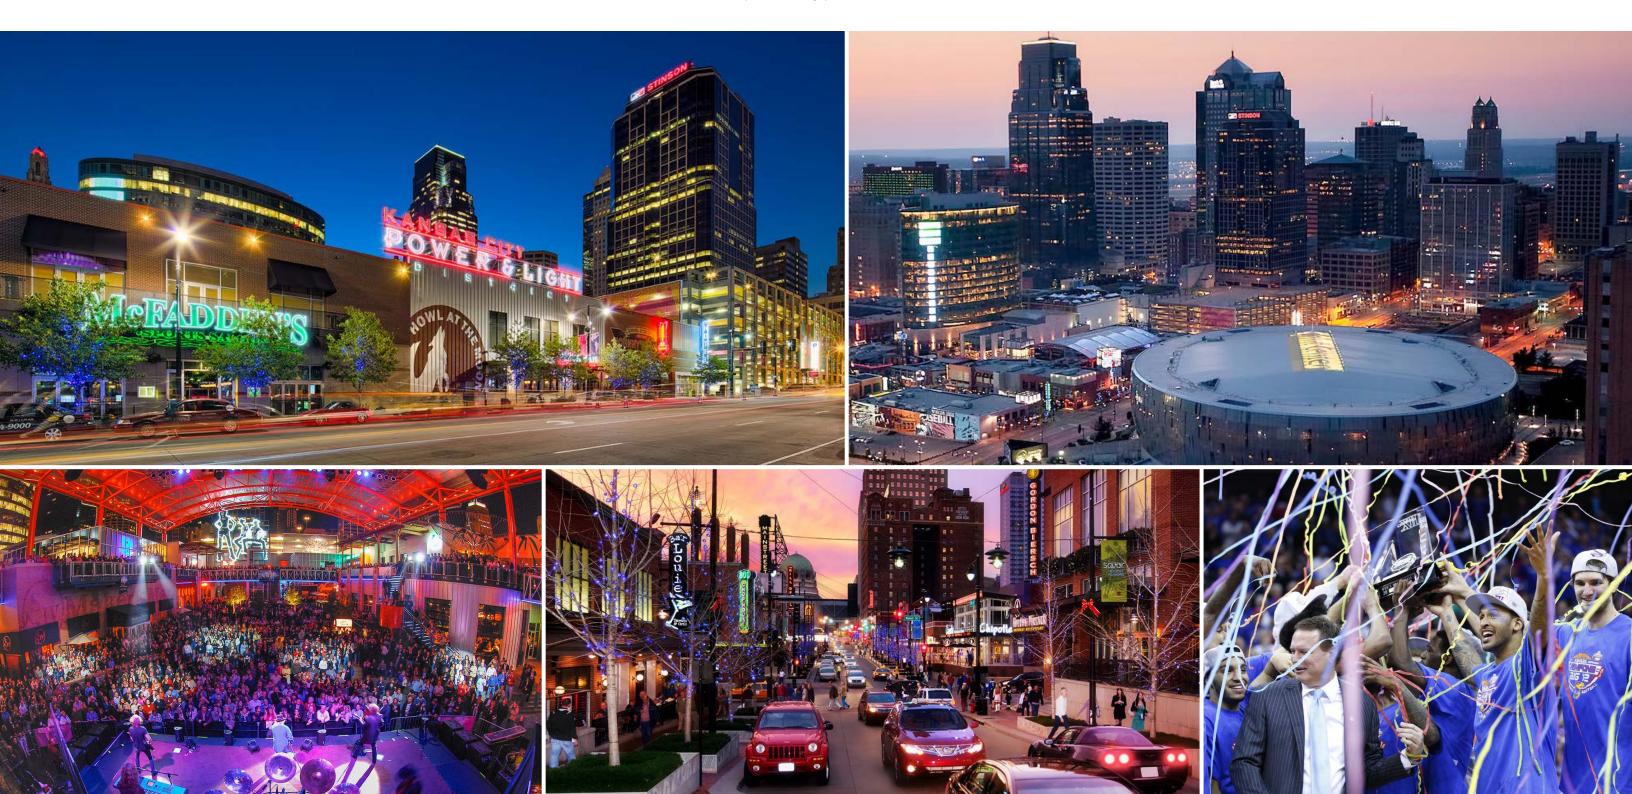

## **POWER & LIGHT** THE HEARTBEAT OF KC

Positioned in the heart of downtown Kansas City, The Power & Light District offers over half a million square feet of premier dining, entertainment, and shopping. The nine-block area attracts locals and tourists alike with its diverse and lively atmosphere that is suitable for a wide range of people. Over 50 world-class restaurants, specialty shops, and multi-level bars give the neighborhood its unique and charming personality. One of Orange Barrel Media's assets is located within the Garment District, which is a local favorite known to have the area's trendiest boutiques and latest fashions. In addition to the beloved local spots, the Power & Light District is also home to Kansas City Live! and the T-Mobile Center. KC Live! is a nightlife and dining destination, with two levels of bars and restaurants surrounding a full-concert stage. The T-Mobile Center event venue is Kansas City's entertainment oasis. From events such as the Big 12 Men's Basketball Championship and U.S. Figure Skating Championships, to performances by the hottest and most popular artists, the area attracts diverse and engaged crowds on a daily basis. As event-goers roam back and forth between Kansas City Live! and the T-Mobile Center, they can't miss Orange Barrel Media's other digital screens, which are prominently placed between the two venues.

#### T-Mobile Center

As Kansas City's home for live entertainment and sporting events, this award-winning venue is America's 4th busiest arena, hosting major NCAA Basketball Tournaments and the city's biggest concerts.

#### Kansas City Live!

This premier entertainment destination encompasses an entire city block, with two levels of world-class restaurants and a full-concert stage.