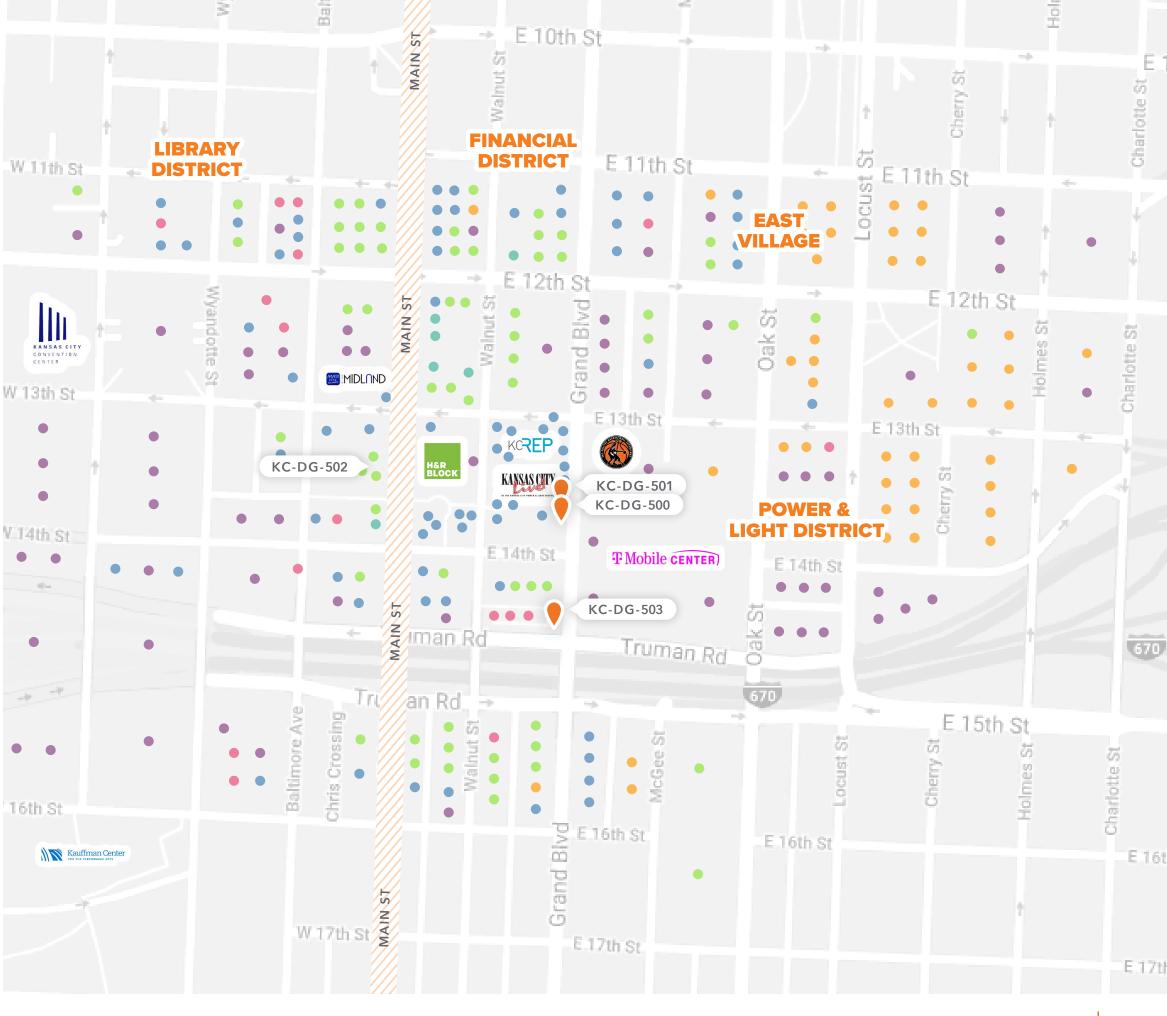

### KC-DG-500 FULL-MOTION DIGITAL 1370 Grand Blvd (in front of KC Live!)

- Directly across from T-Mobile Center on Grand Blvd
- Located at the entrance to KC Live!, the main pregame/party venue, filled with bars and host of watch parties and free concerts
- At the heart of the Power & Light District, an 8-city block district stocked with nightlife, pregaming, and entertainment hot spots

### KC-DG-501 FULL-MOTION DIGITAL

1370 Grand Blvd (in front of KC Live!)

- Directly across from the T-Mobile Center on Grand Blvd
- Located at the entrance to KC Live!, the main pregame/party venue, filled with bars and host of watch parties and free concerts
- At the heart of the Power & Light District, an 8-city block district stocked with nightlife, pregaming, and entertainment hot spots

### KC-DG-502 FULL-MOTION DIGITAL

1350 Main St

- Located on the new RideKC Streetcar, spanning from River Market to Union Station along Main Street
- Across from H&R Block Corporate Headquarters
- Adjacent to the Kansas City Convention Center
- A couple blocks west of T-Mobile Center and KC LIVE!

### KC-DG-503 FULL-MOTION DIGITAL

Two Light

- This digital sits on the corner of Truman and Grand, adjacent to the T-Mobile Center
- It is located on the Two Light Luxury Apartment
- The close proximity to luxury living along with the T-Mobile Center brings in large crowds of both vehicular and foot traffic