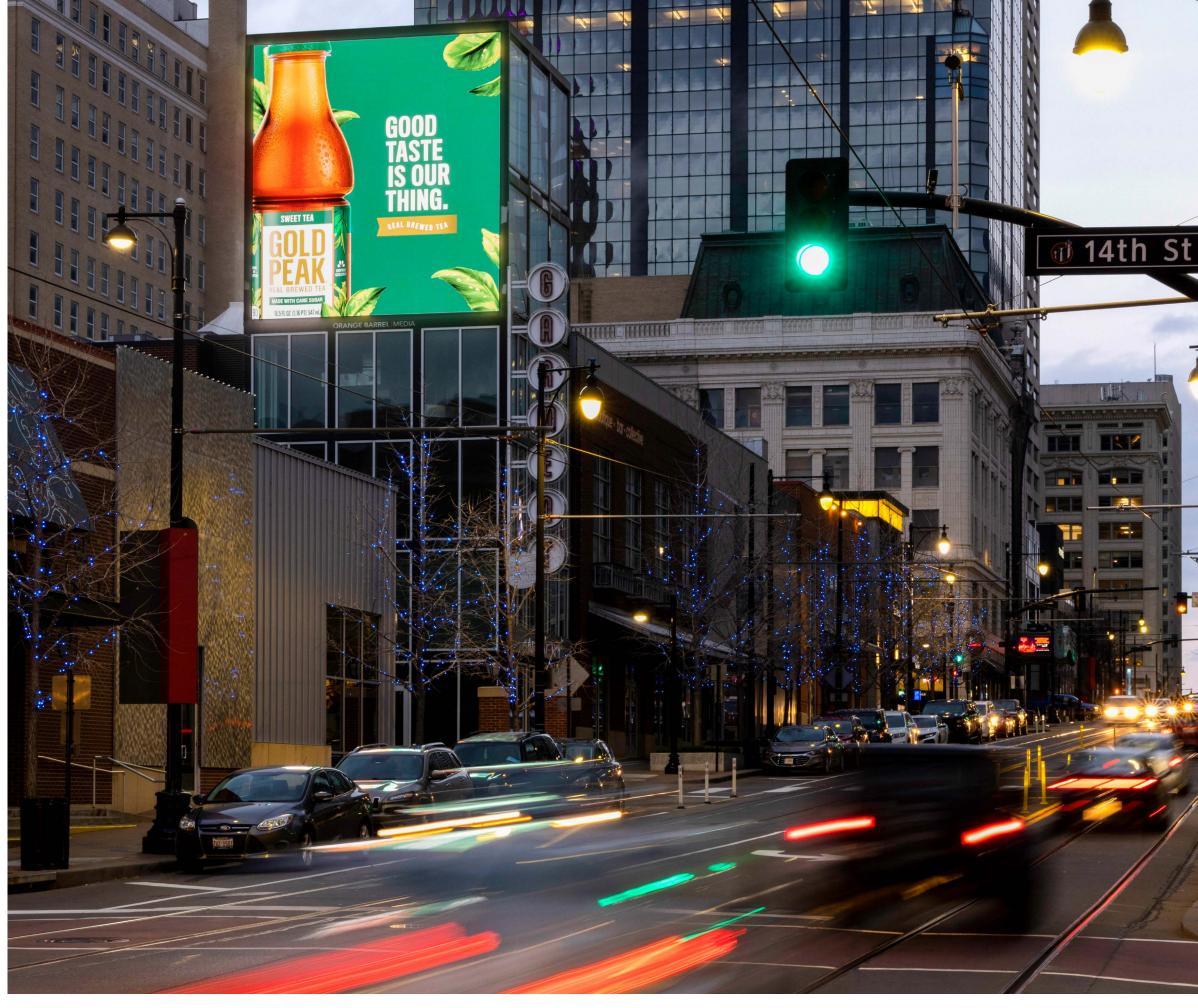

### KC-DG-502 FULL-MOTION DIGITAL

1350 Main St

- Located on the new RideKC Streetcar, spanning from River Market to Union Station along Main Street
- Across from H&R Block Corporate Headquarters
- Adjacent to the Kansas City Convention Center
- A couple blocks west of T-Mobile Center and KC LIVE!

**Size:** 25'-4"H x 22'-9"W

Latitude: 39.097786

Longitude: -94.583488

Facing: South Wkly IMPs 18+ for 10MPH: 98,951 Illumination: Yes

**Restrictions:** See Sales Representative

Neighborhood: Downtown / Power and Light District